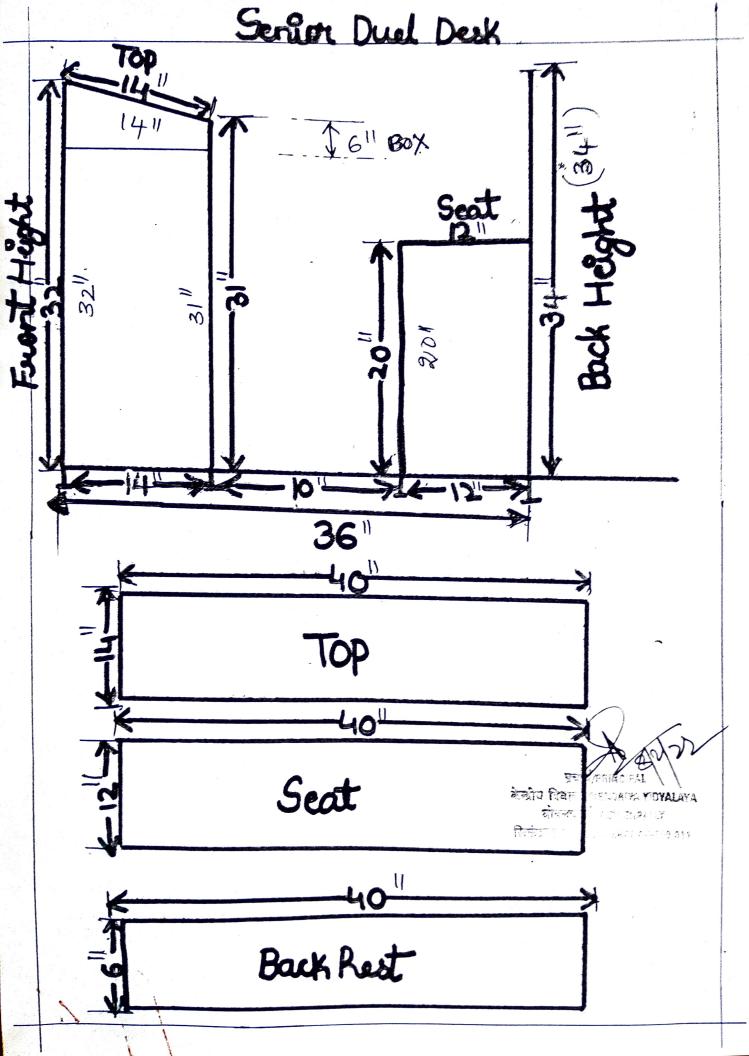

## SPECIFI CATIONS.

- O. MS FRAME OF 1" SQUARE PIPE IN BLACK COLOUR (16 Guage)
- MADE OF MS SHEET OF GUAGE 16.
- 3) FRONT HEIGHT- 32"
- (4) BACK HEZGHT 3
- (5) BOOK SHELF SIGE 611
- 6) WRITING PANEL/PLANK SIZE 40"X14"
- P. SITTING PLANK SEZE 4011 X 1211
- 8 BACK REST SIZE 40" X6"
- 9. LENGTH OF DESK 4011
- 10 BREADTH OF DESK 36"
- 1. LEGS BETWEEN GAP 1011
- (12). ALL DESK TO BE POWDER COATED WITH BLACK COLOUR.